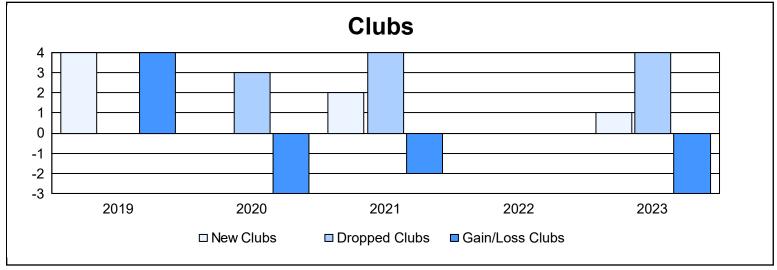

District 4 C6 As of June 2023 Cumulative

| Year      | New<br>Clubs | Dropped<br>Clubs | Gain/<br>Loss<br>Clubs | New<br>Members | Charter<br>Members | Reinstate<br>Members | Transfer<br>Members | Total<br>Member<br>Added | Total<br>Members<br>Dropped | Gain/<br>Loss<br>Members |
|-----------|--------------|------------------|------------------------|----------------|--------------------|----------------------|---------------------|--------------------------|-----------------------------|--------------------------|
| 2018-2019 | 4            | 0                | 4                      | 89             | 84                 | 10                   | 4                   | 187                      | 186                         | 1                        |
| 2019-2020 | 0            | 3                | -3                     | 87             | 18                 | 5                    | 3                   | 113                      | 213                         | -100                     |
| 2020-2021 | 2            | 4                | -2                     | 97             | 61                 | 2                    | 7                   | 167                      | 219                         | -52                      |
| 2021-2022 | 0            | 0                | 0                      | 124            | 5                  | 2                    | 5                   | 136                      | 148                         | -12                      |
| 2022-2023 | 1            | 4                | -3                     | 114            | 22                 | 10                   | 17                  | 163                      | 172                         | -9                       |
| Average   | 1            | 2                | -1                     | 102            | 38                 | 6                    | 7                   | 153                      | 188                         | -34                      |