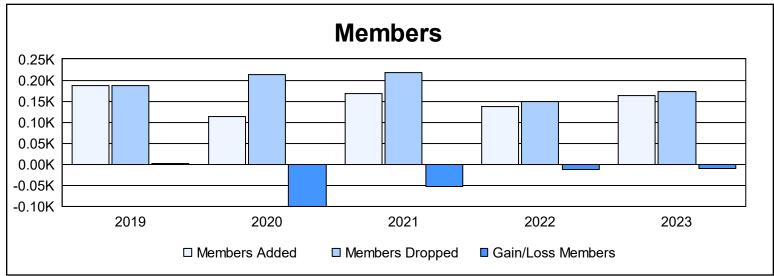

District 4 C6 As of June 2023 Cumulative

| Year      | New<br>Clubs | Dropped<br>Clubs | Gain/<br>Loss<br>Clubs | New<br>Members | Charter<br>Members | Reinstate<br>Members | Transfer<br>Members | Total<br>Member<br>Added | Total<br>Members<br>Dropped | Gain/<br>Loss<br>Members |
|-----------|--------------|------------------|------------------------|----------------|--------------------|----------------------|---------------------|--------------------------|-----------------------------|--------------------------|
| 2018-2019 | 4            | 0                | 4                      | 89             | 84                 | 10                   | 4                   | 187                      | 186                         | 1                        |
| 2019-2020 | 0            | 3                | -3                     | 87             | 18                 | 5                    | 3                   | 113                      | 213                         | -100                     |
| 2020-2021 | 2            | 4                | -2                     | 97             | 61                 | 2                    | 7                   | 167                      | 219                         | -52                      |
| 2021-2022 | 0            | 0                | 0                      | 124            | 5                  | 2                    | 5                   | 136                      | 148                         | -12                      |
| 2022-2023 | 1            | 4                | -3                     | 114            | 22                 | 10                   | 17                  | 163                      | 172                         | -9                       |
| Average   | 1            | 2                | -1                     | 102            | 38                 | 6                    | 7                   | 153                      | 188                         | -34                      |